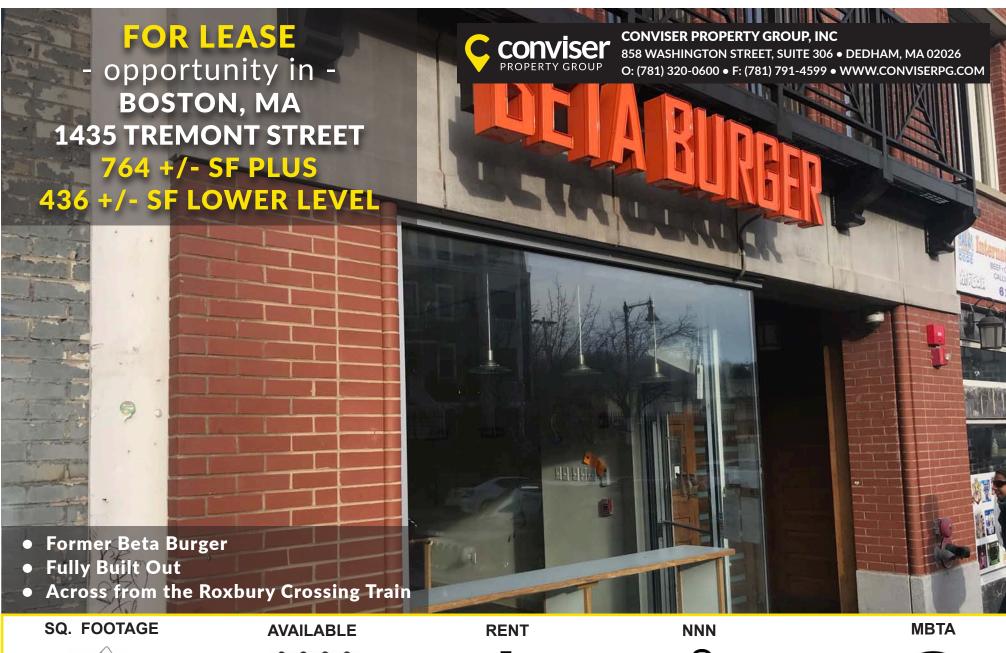

# **FOR LEASE**

- opportunity in BOSTON, MA
1435 TREMONT STREET
764 +/- SF PLUS
436 +/- SF LOWER LEVEL

1ST FLOOR EQUIPMENT PLAN
SCALE: 1/4" = 1' - 0"