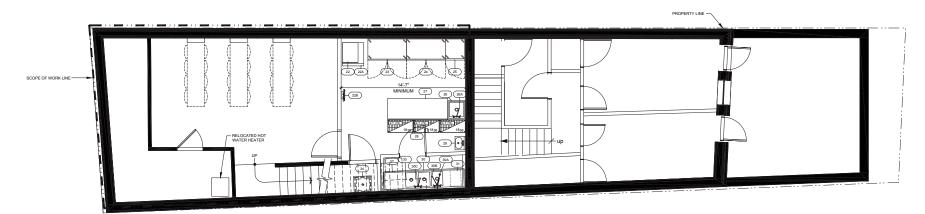

# **FOR LEASE**

- opportunity in BOSTON, MA
1435 TREMONT STREET
764 +/- SF PLUS
436 +/- SF LOWER LEVEL

1ST FLOOR EQUIPMENT PLAN
SCALE: 1/4" = 1' - 0"