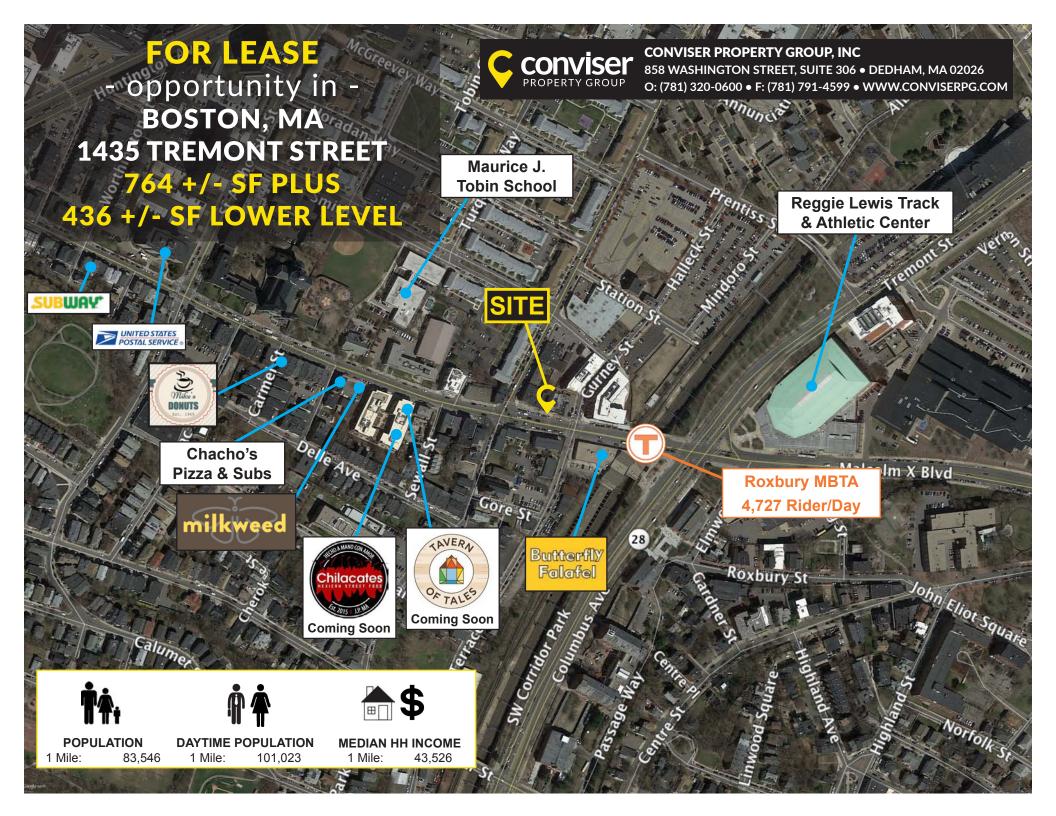

764 +/- Street Level 436 +/- SF Lowel Level

<u>Immediate</u>

**Upon Request** 

\$10.00/psf Estimated

Roxbury Crossing 4,727 riders / day

# **FOR LEASE**

- opportunity in BOSTON, MA
1435 TREMONT STREET
764 +/- SF PLUS
436 +/- SF LOWER LEVEL

1ST FLOOR EQUIPMENT PLAN
SCALE: 1/4" = 1' - 0"