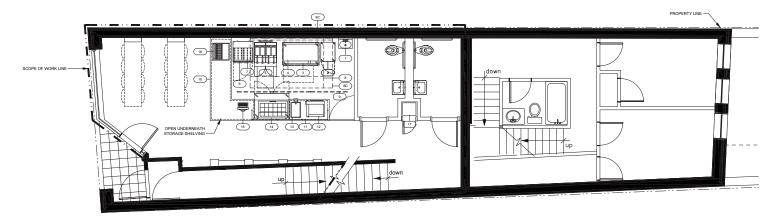

# **FOR LEASE**

- opportunity in BOSTON, MA
1435 TREMONT STREET
764 +/- SF PLUS
436 +/- SF LOWER LEVEL

1ST FLOOR EQUIPMENT PLAN
SCALE: 1/4" = 1' - 0"